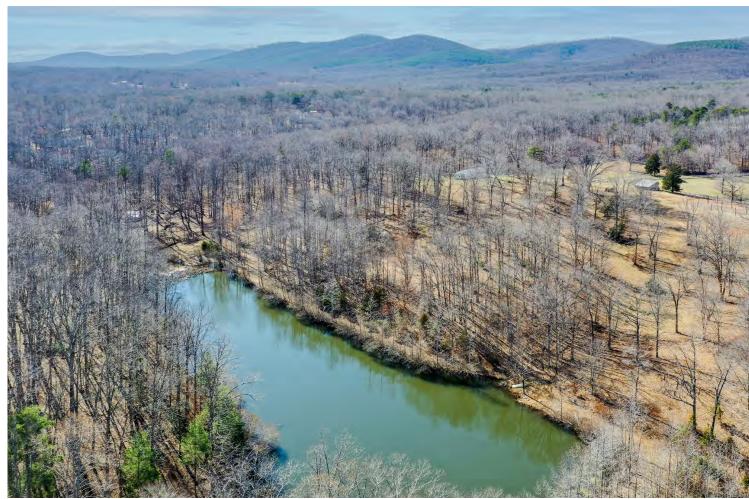

The wildlife is abundant at Celestial Farm. Deer, bear, wild turkey, fox, owls, giant woodpeckers, and hawks, falcons, and eagles are regularly seen through the seasons. Celestial Farm is positioned perfectly on almost 40 acres of rolling land, with a 3-acre lake that holds large and small mouth bass and sunfish and provides a haven to wood ducks and great blue Heron.

#### HOME IS WHERE NATURE RESIDES

This well-designed home on 39.68 acres in the quiet countryside of Schuyler offers an idyllic homestead sited on a knoll overlooking rolling land, a horse barn, and a cottage. Beyond the barn lies a large picturesque pond that invites fishing and reflection. Stars light the night sky for stargazing.