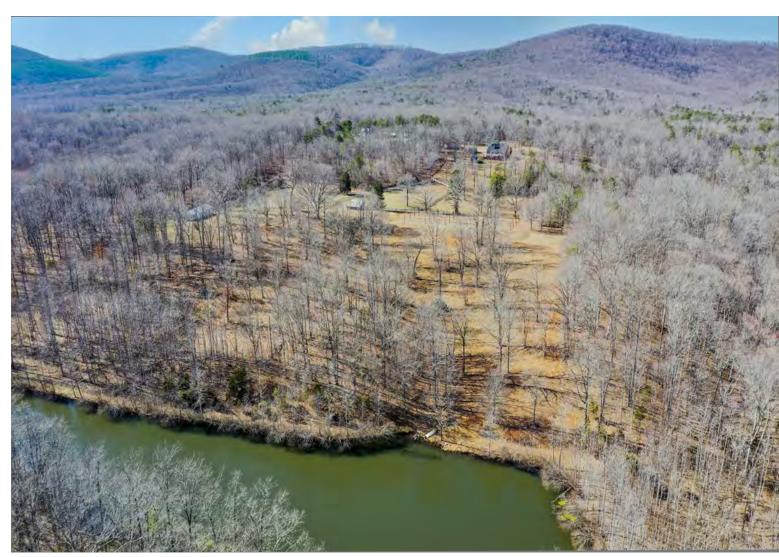

The wildlife is abundant at Celestial Farm. Deer, bear, wild turkey, fox, owls, giant woodpeckers, and hawks, falcons, and eagles are regularly seen through the seasons. Celestial Farm is positioned perfectly on almost 40 acres of rolling land, with a 3-acre lake that holds large and small mouth bass and sunfish and provides a haven to wood ducks and great blue Heron.

#### HOME IS WHERE NATURE RESIDES

This well-designed home on 39.68 acres in the quiet countryside of Schuyler offers an idyllic homestead sited on a knoll overlooking rolling land, a horse barn, and a cottage. Beyond the barn lies a large picturesque pond that invites fishing and reflection. Stars light the night sky for stargazing.