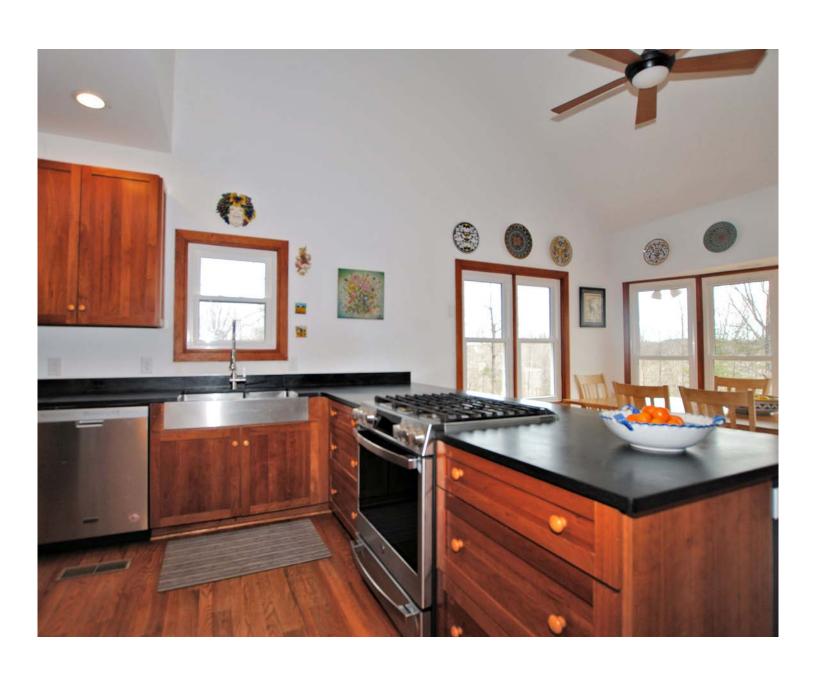

#### THE KITCHEN

The kitchen, complete with cherry cabinets, gas range, local soapstone countertops, and farm sink, opens to the dining room lined with large windows and the living room with a fireplace.