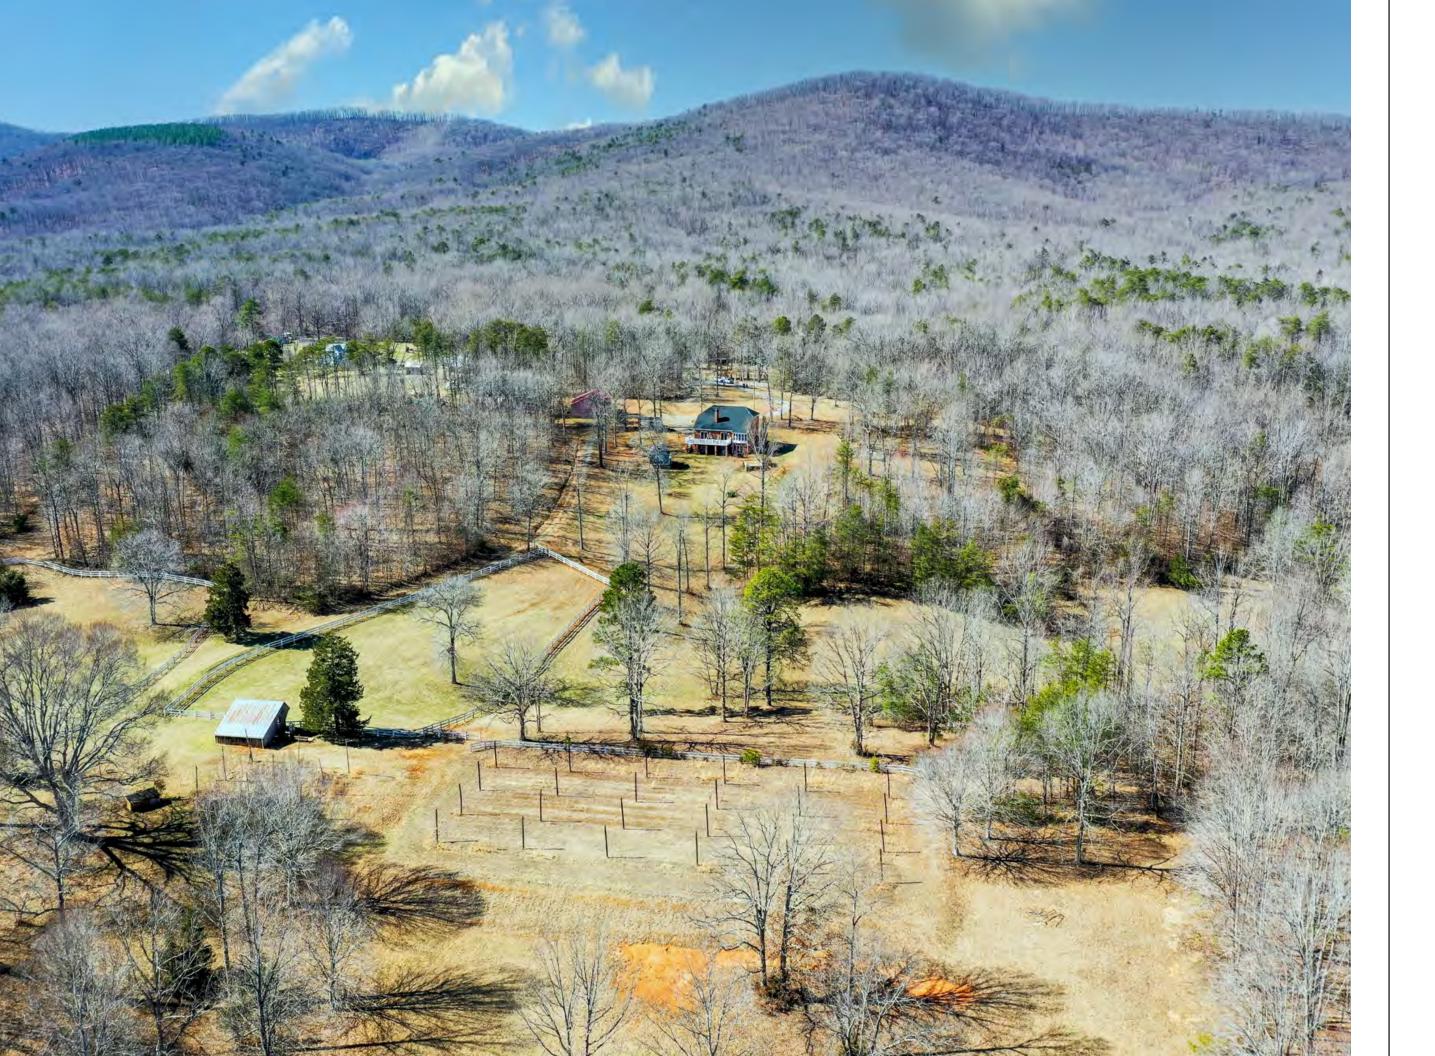

#### HOME IS WHERE NATURE RESIDES

This well-designed home on 39.68 acres in the quiet countryside of Schuyler offers an idyllic homestead sited on a knoll overlooking rolling land, a horse barn, and a cottage. Beyond the barn lies a large picturesque pond that invites fishing and reflection. Stars light the night sky for stargazing.

### SECOND FLOOR

Two Bedrooms and Full Bath

There is a three-stall barn, three-board fencing, and trails around the property. The farm is suitable for a variety of livestock and farming. In addition, a two-bedroom guest house with an attached garage and a charming porch overlooking the property is ready for renovation and awaits your touches.