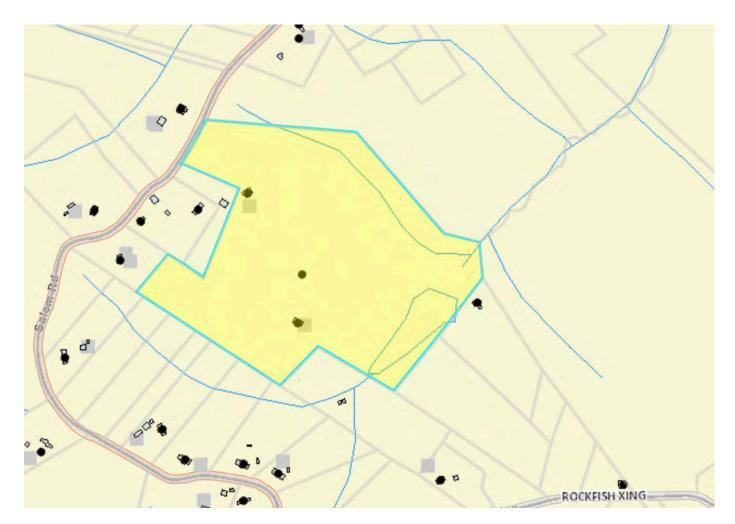

#### HOME IS WHERE NATURE RESIDES

This well-designed home on 39.68 acres in the quiet countryside of Schuyler offers an idyllic homestead sited on a knoll overlooking rolling land, a horse barn, and a cottage. Beyond the barn lies a large picturesque pond that invites fishing and reflection. Stars light the night sky for stargazing.

#### ADDITIONAL INFORMATION

LOCATION: Celestial Farm is a relaxing forty five minute drive from Charlottesville. From Charlottesville, take 29S, left on 6E, to Right on Schuyler Rd, to Right on Salem Rd..