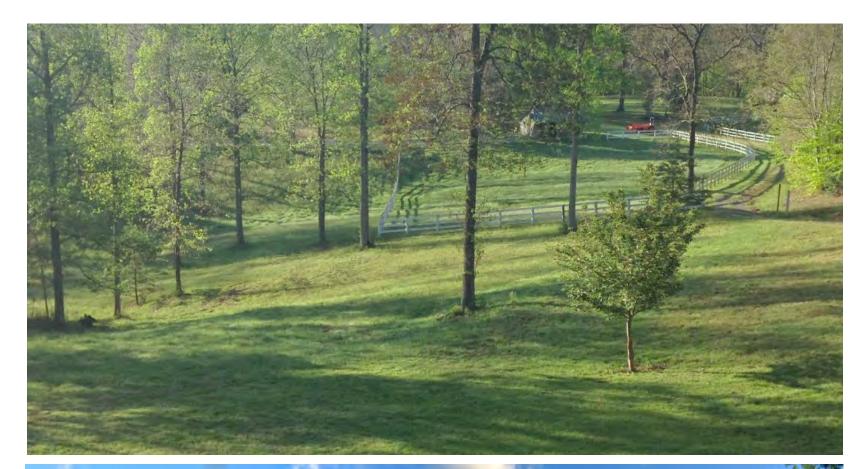

The wildlife is abundant at Celestial Farm. Deer, bear, wild turkey, fox, owls, giant woodpeckers, and hawks, falcons, and eagles are regularly seen through the seasons. Celestial Farm is positioned perfectly on almost 40 acres of rolling land, with a 3-acre lake that holds large and small mouth bass and sunfish and provides a haven to wood ducks and great blue Heron.

### SECOND FLOOR

Two Bedrooms and Full Bath

There is a three-stall barn, three-board fencing, and trails around the property. The farm is suitable for a variety of livestock and farming. In addition, a two-bedroom guest house with an attached garage and a charming porch overlooking the property is ready for renovation and awaits your touches.