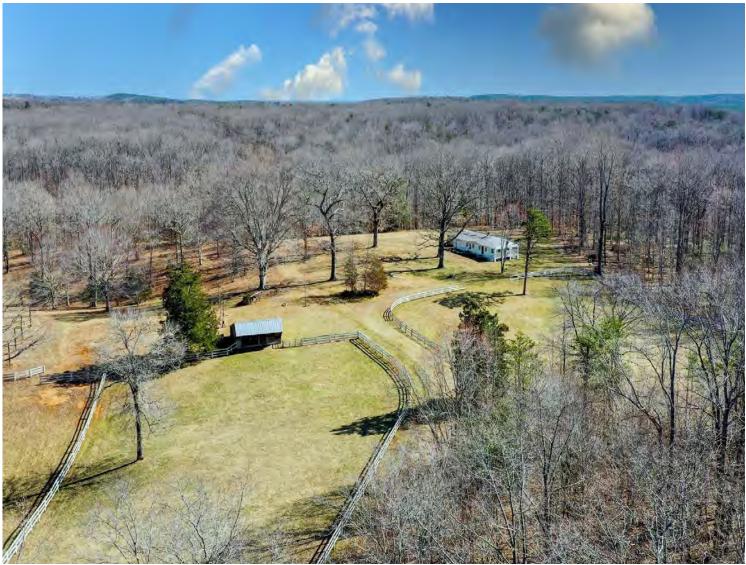

#### HOME IS WHERE NATURE RESIDES

This well-designed home on 39.68 acres in the quiet countryside of Schuyler offers an idyllic homestead sited on a knoll overlooking rolling land, a horse barn, and a cottage. Beyond the barn lies a large picturesque pond that invites fishing and reflection. Stars light the night sky for stargazing.

The farm is perfect for a retreat, year-round property, or family compound. The home stands apart with its open design and Virginia wildlife views.

There is a charming detached studio with electricity perfect for an office. The farm also offers an oversized workshop garage.

### SECOND FLOOR

Two Bedrooms and Full Bath

There is a three-stall barn, three-board fencing, and trails around the property. The farm is suitable for a variety of livestock and farming. In addition, a two-bedroom guest house with an attached garage and a charming porch overlooking the property is ready for renovation and awaits your touches.