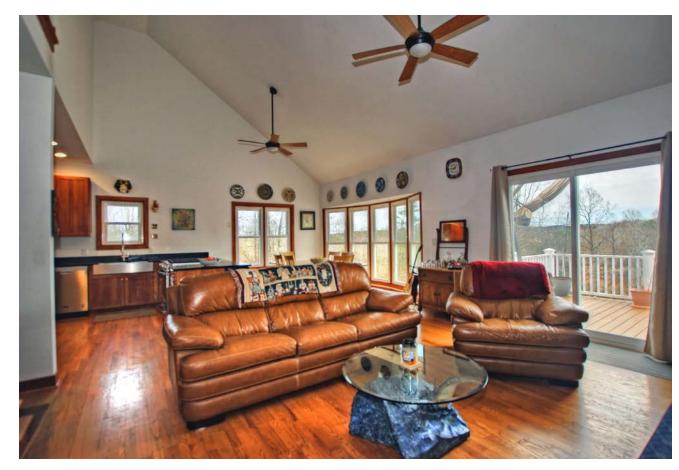

#### ENJOY CREATIVE LIVING

Greeted with radiating natural light and vaulted ceilings as you enter the home, the open floorplan with wood floors and large windows will capture your attention.

AN INVITING OPEN FLOORPLAN