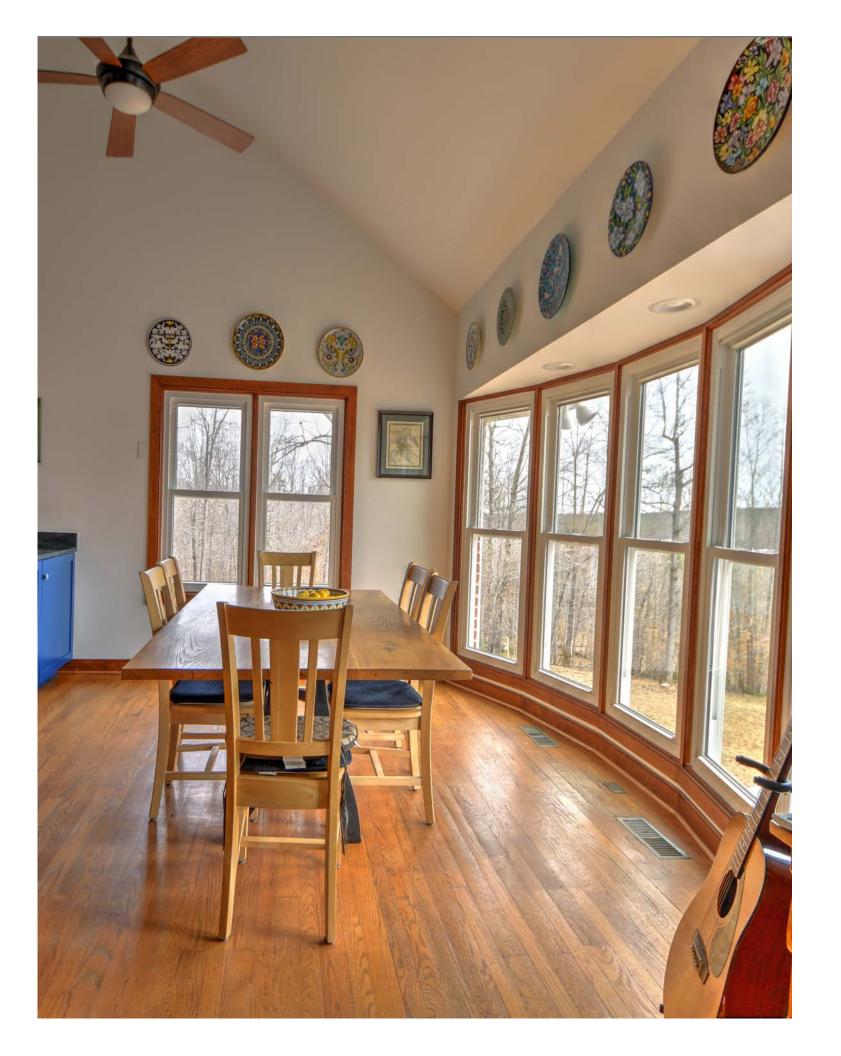

#### ENJOY CREATIVE LIVING

Greeted with radiating natural light and vaulted ceilings as you enter the home, the open floorplan with wood floors and large windows will capture your attention.

#### THE KITCHEN

The kitchen, complete with cherry cabinets, gas range, local soapstone countertops, and farm sink, opens to the dining room lined with large windows and the living room with a fireplace.

AN INVITING OPEN FLOORPLAN