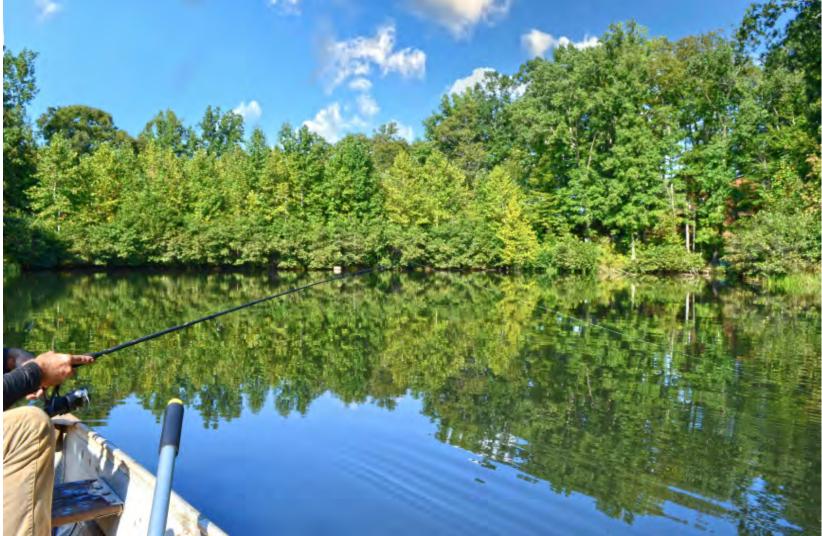

The wildlife is abundant at Celestial Farm. Deer, bear, wild turkey, fox, owls, giant woodpeckers, and hawks, falcons, and eagles are regularly seen through the seasons. Celestial Farm is positioned perfectly on almost 40 acres of rolling land, with a 3-acre lake that holds large and small mouth bass and sunfish and provides a haven to wood ducks and great blue Heron.

#### HOME IS WHERE NATURE RESIDES

This well-designed home on 39.68 acres in the quiet countryside of Schuyler offers an idyllic homestead sited on a knoll overlooking rolling land, a horse barn, and a cottage. Beyond the barn lies a large picturesque pond that invites fishing and reflection. Stars light the night sky for stargazing.