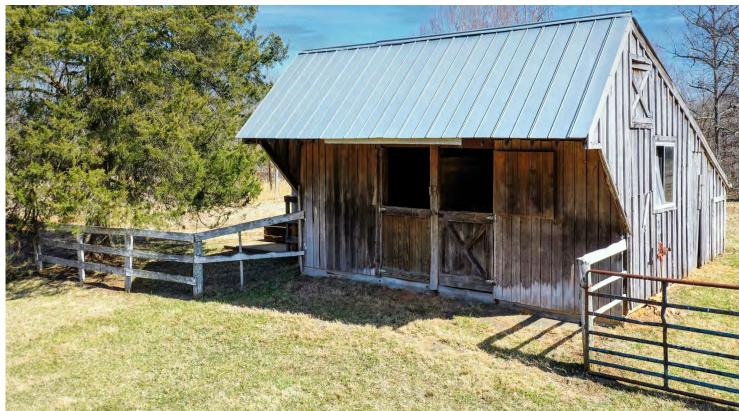

#### HOME IS WHERE NATURE RESIDES

This well-designed home on 39.68 acres in the quiet countryside of Schuyler offers an idyllic homestead sited on a knoll overlooking rolling land, a horse barn, and a cottage. Beyond the barn lies a large picturesque pond that invites fishing and reflection. Stars light the night sky for stargazing.

### SECOND FLOOR

Two Bedrooms and Full Bath

There is a three-stall barn, three-board fencing, and trails around the property. The farm is suitable for a variety of livestock and farming. In addition, a two-bedroom guest house with an attached garage and a charming porch overlooking the property is ready for renovation and awaits your touches.