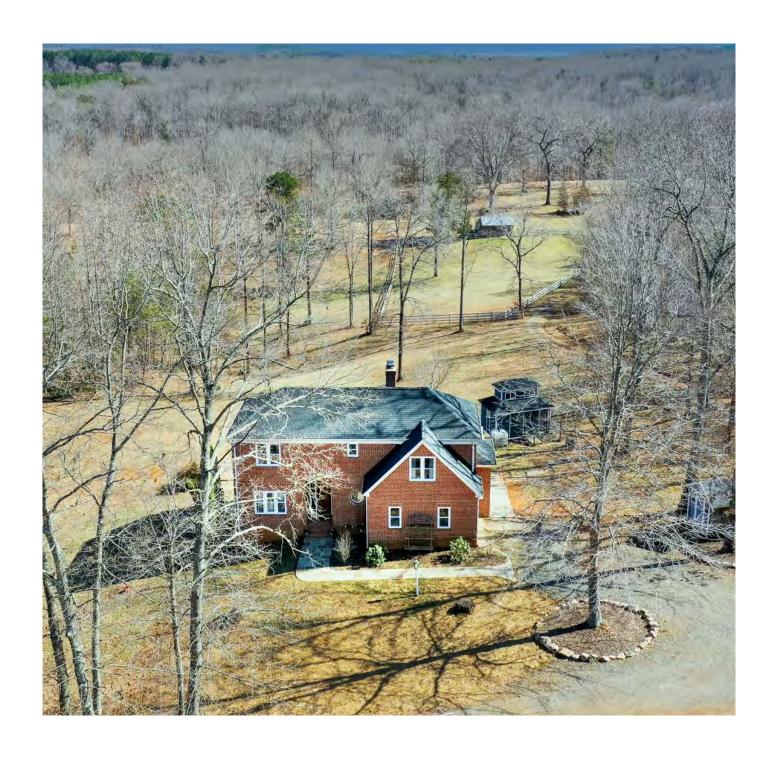

#### HOME IS WHERE NATURE RESIDES

This well-designed home on 39.68 acres in the quiet countryside of Schuyler offers an idyllic homestead sited on a knoll overlooking rolling land, a horse barn, and a cottage. Beyond the barn lies a large picturesque pond that invites fishing and reflection. Stars light the night sky for stargazing.

The farm is perfect for a retreat, year-round property, or family compound. The home stands apart with its open design and Virginia wildlife views.

There is a charming detached studio with electricity perfect for an office. The farm also offers an oversized workshop garage.