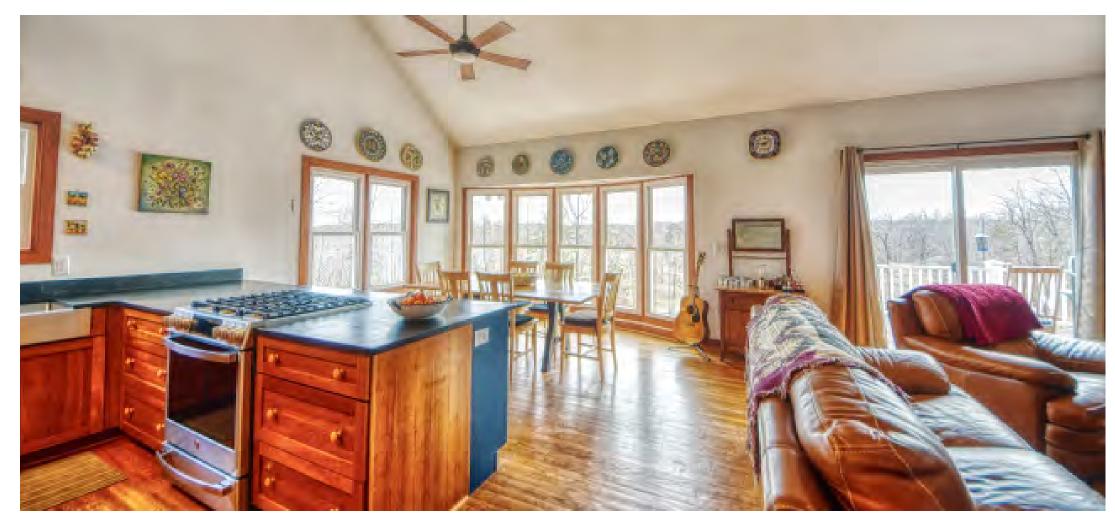

#### THE KITCHEN

The kitchen, complete with cherry cabinets, gas range, local soapstone countertops, and farm sink, opens to the dining room lined with large windows and the living room with a fireplace.

AN INVITING OPEN FLOORPLAN