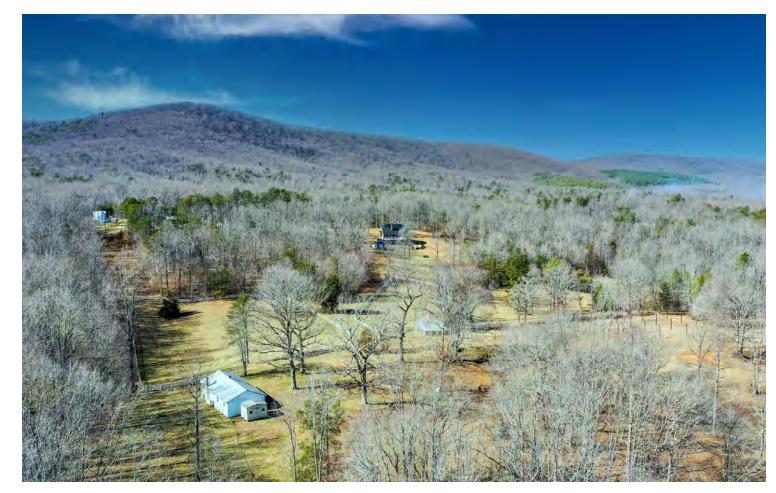

#### HOME IS WHERE NATURE RESIDES

This well-designed home on 39.68 acres in the quiet countryside of Schuyler offers an idyllic homestead sited on a knoll overlooking rolling land, a horse barn, and a cottage. Beyond the barn lies a large picturesque pond that invites fishing and reflection. Stars light the night sky for stargazing.

The farm is perfect for a retreat, year-round property, or family compound. The home stands apart with its open design and Virginia wildlife views.

There is a charming detached studio with electricity perfect for an office. The farm also offers an oversized workshop garage.

### SECOND FLOOR

Two Bedrooms and Full Bath

There is a three-stall barn, three-board fencing, and trails around the property. The farm is suitable for a variety of livestock and farming. In addition, a two-bedroom guest house with an attached garage and a charming porch overlooking the property is ready for renovation and awaits your touches.