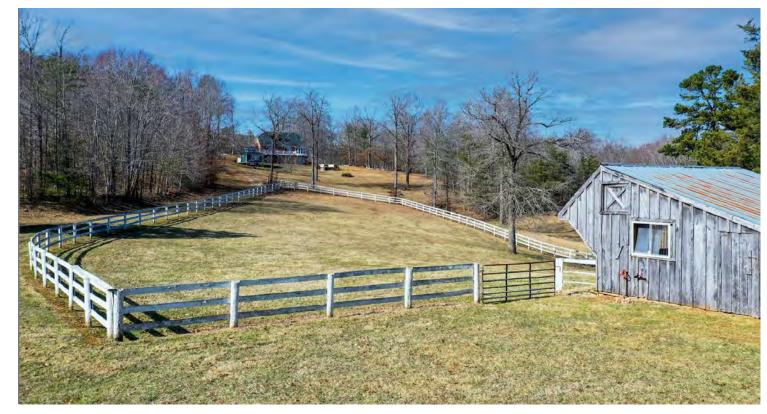

#### HOME IS WHERE NATURE RESIDES

This well-designed home on 39.68 acres in the quiet countryside of Schuyler offers an idyllic homestead sited on a knoll overlooking rolling land, a horse barn, and a cottage. Beyond the barn lies a large picturesque pond that invites fishing and reflection. Stars light the night sky for stargazing.

### SECOND FLOOR

Two Bedrooms and Full Bath

There is a three-stall barn, three-board fencing, and trails around the property. The farm is suitable for a variety of livestock and farming. In addition, a two-bedroom guest house with an attached garage and a charming porch overlooking the property is ready for renovation and awaits your touches.