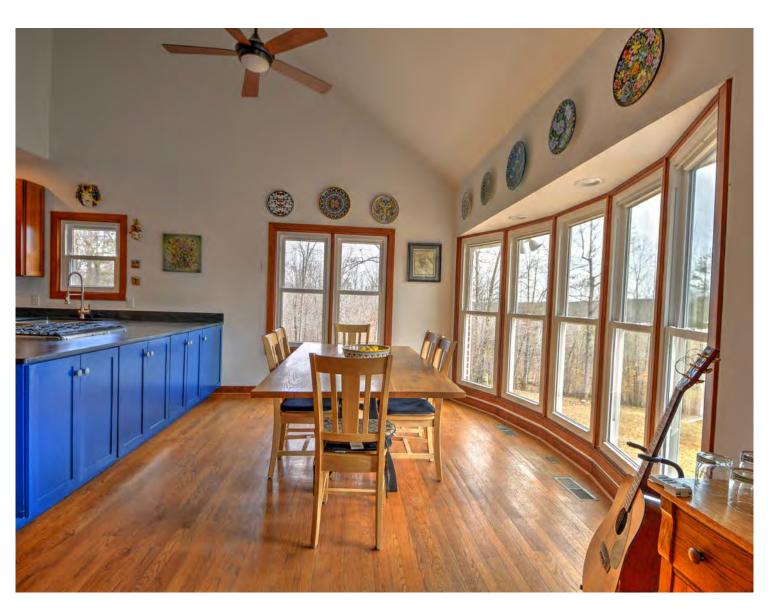

#### ENJOY CREATIVE LIVING

Greeted with radiating natural light and vaulted ceilings as you enter the home, the open floorplan with wood floors and large windows will capture your attention.

#### THE KITCHEN

The kitchen, complete with cherry cabinets, gas range, local soapstone countertops, and farm sink, opens to the dining room lined with large windows and the living room with a fireplace.

AN INVITING OPEN FLOORPLAN