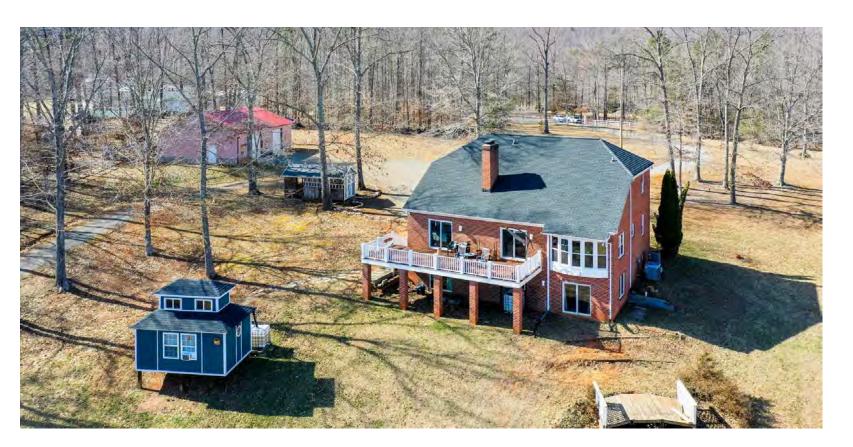

#### HOME IS WHERE NATURE RESIDES

This well-designed home on 39.68 acres in the quiet countryside of Schuyler offers an idyllic homestead sited on a knoll overlooking rolling land, a horse barn, and a cottage. Beyond the barn lies a large picturesque pond that invites fishing and reflection. Stars light the night sky for stargazing.

The farm is perfect for a retreat, year-round property, or family compound. The home stands apart with its open design and Virginia wildlife views.

There is a charming detached studio with electricity perfect for an office. The farm also offers an oversized workshop garage.