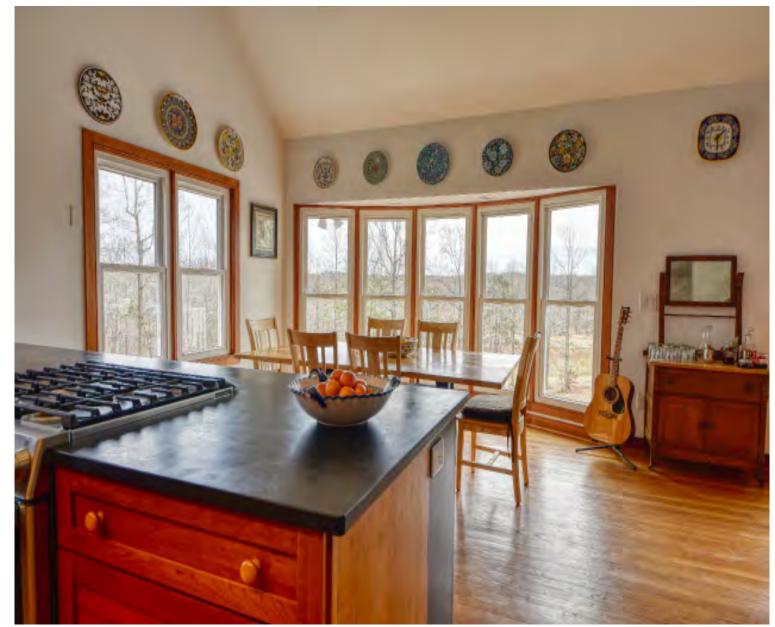

#### ENJOY CREATIVE LIVING

Greeted with radiating natural light and vaulted ceilings as you enter the home, the open floorplan with wood floors and large windows will capture your attention.

#### THE KITCHEN

The kitchen, complete with cherry cabinets, gas range, local soapstone countertops, and farm sink, opens to the dining room lined with large windows and the living room with a fireplace.

AN INVITING OPEN FLOORPLAN