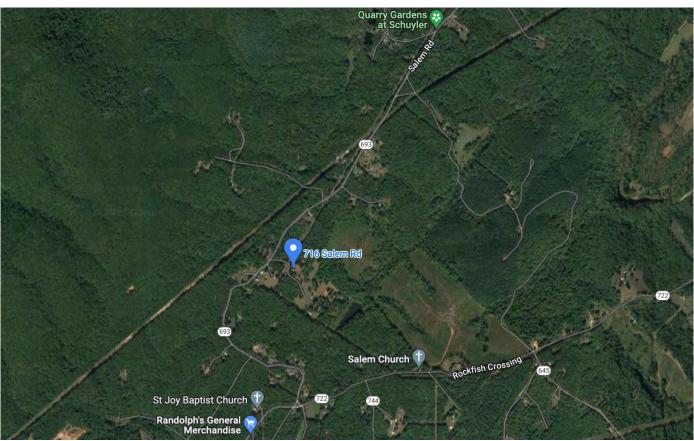

#### ADDITIONAL INFORMATION

LOCATION: Celestial Farm is a relaxing forty five minute drive from Charlottesville. From Charlottesville, take 29S, left on 6E, to Right on Schuyler Rd, to Right on Salem Rd..