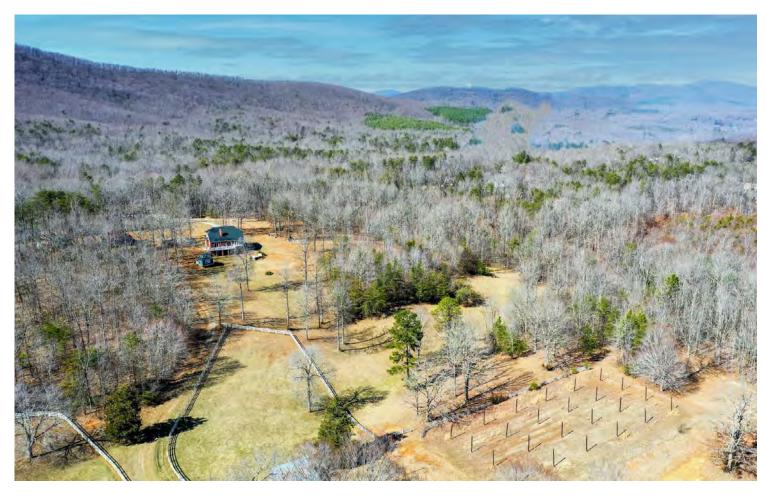

#### HOME IS WHERE NATURE RESIDES

This well-designed home on 39.68 acres in the quiet countryside of Schuyler offers an idyllic homestead sited on a knoll overlooking rolling land, a horse barn, and a cottage. Beyond the barn lies a large picturesque pond that invites fishing and reflection. Stars light the night sky for stargazing.

The farm is perfect for a retreat, year-round property, or family compound. The home stands apart with its open design and Virginia wildlife views.

There is a charming detached studio with electricity perfect for an office. The farm also offers an oversized workshop garage.