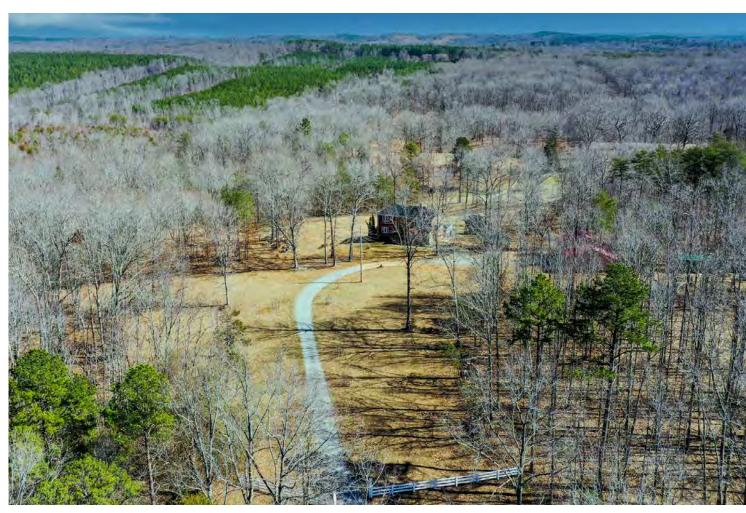

#### HOME IS WHERE NATURE RESIDES

This well-designed home on 39.68 acres in the quiet countryside of Schuyler offers an idyllic homestead sited on a knoll overlooking rolling land, a horse barn, and a cottage. Beyond the barn lies a large picturesque pond that invites fishing and reflection. Stars light the night sky for stargazing.

The farm is perfect for a retreat, year-round property, or family compound. The home stands apart with its open design and Virginia wildlife views.

There is a charming detached studio with electricity perfect for an office. The farm also offers an oversized workshop garage.