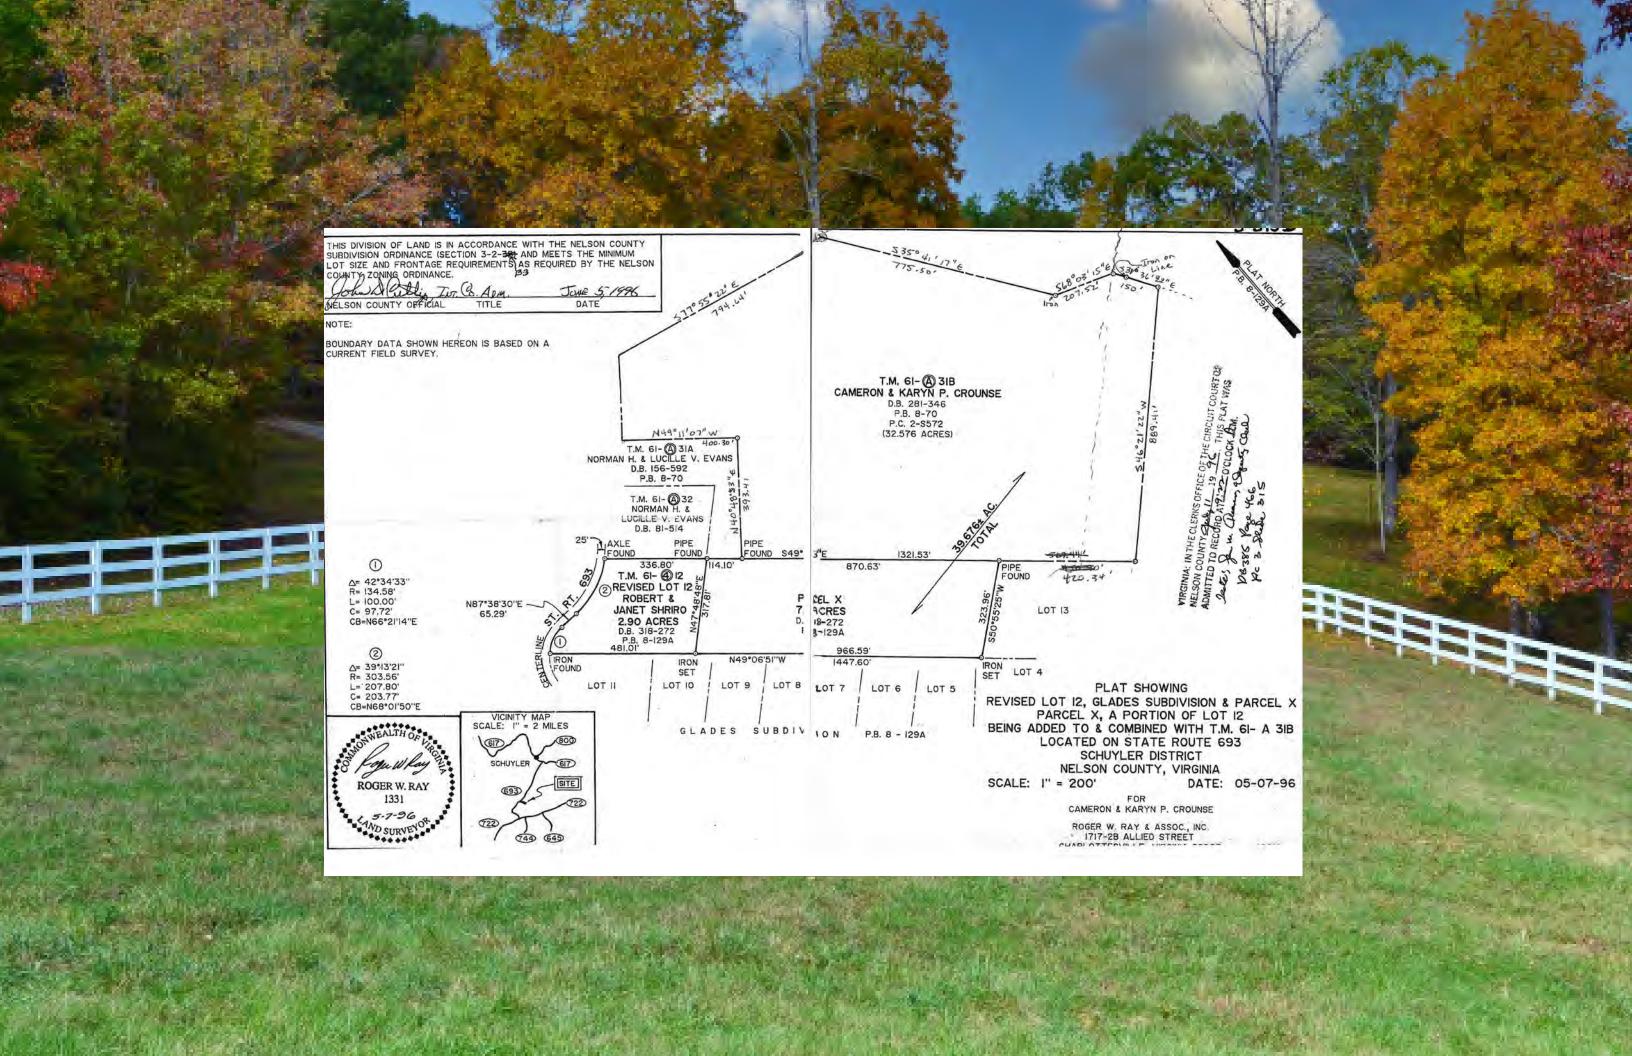

#### HOME IS WHERE NATURE RESIDES

This well-designed home on 39.68 acres in the quiet countryside of Schuyler offers an idyllic homestead sited on a knoll overlooking rolling land, a horse barn, and a cottage. Beyond the barn lies a large picturesque pond that invites fishing and reflection. Stars light the night sky for stargazing.