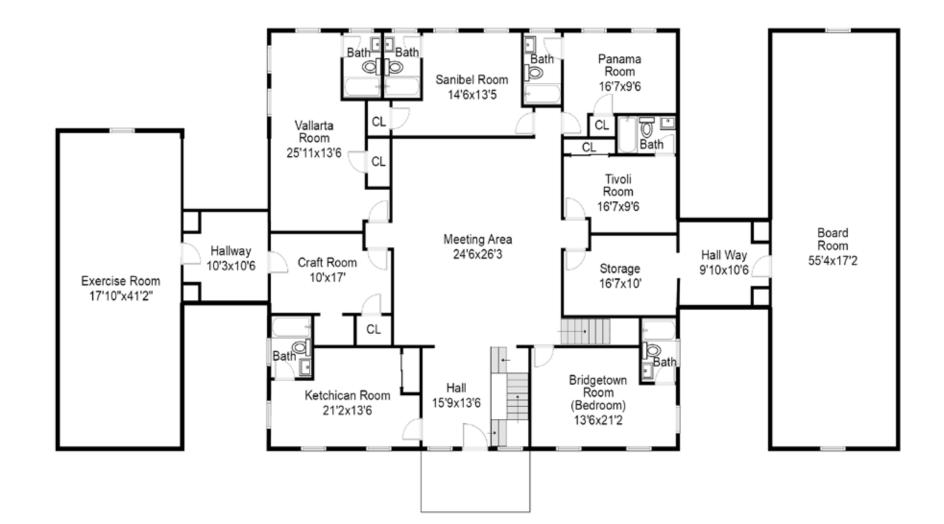

The second level is inviting and spacious, with a wonderful balcony, a large living room, six additional ensuite bedrooms, an exercise room, a conference room, and plenty of storage.

The third level is unfinished with a roughed-in bathroom, windows, and cabinets.

**Bedroom Suite Five** 

**Bedroom Suite Six** 

**Bedroom Suite Seven** 

**Bedroom Suite Eight** 

**Bedroom Suite Nine** 

**Bedroom Suite Ten** 

Exercise Room with seating area

Conference Room with seating area

Greenhouse

**Attached 3 Car Garage** 

**Detached 2 Car Garage** 

| <sup>5/6/2003</sup> Corc  | oran          | Docio           | longo       | . DA               | T / / T      | olo/C              | Λ T\ /// | \dia                                             |              |             |            | [          |
|---------------------------|---------------|-----------------|-------------|--------------------|--------------|--------------------|----------|--------------------------------------------------|--------------|-------------|------------|------------|
| Corc                      | Tan           | VE2IC           |             | : - DA             | IAVI         | ele/C              | AIV/F    | Audio                                            |              | 1           |            |            |
| Room                      | 1-port        | 2-port          | 3-port      | 4-port             | 6-port       | 8-port             | 12-port  | Data                                             | Tele         | CATV        | Audio      | Fiber      |
| 1st Floor                 |               | <u> </u>        |             | •                  | •            | i .                | •        |                                                  |              |             |            |            |
| VCI Bear's Room           | 1             | 1               |             | 1                  |              |                    |          | 2                                                | 2            | 1           |            |            |
| Game Room                 | 1             |                 | 1           | 1                  |              |                    |          | 2                                                |              |             |            |            |
| Gathering Room/Kitchen    | 1             | 1               |             | 2                  |              |                    |          | 4                                                | 1            | 1           |            |            |
| Library/Dining Room       | 1             | 2               |             |                    |              |                    |          | 2                                                | 1            | 1           |            |            |
| 1st Floor Storage         |               |                 |             |                    |              | 1                  |          |                                                  | -            | 1           |            |            |
| Master Bedroom            | 1             |                 |             | 1                  | 2            | -                  |          | 2                                                | 2            | 2           | 10         |            |
| Canada Room               |               |                 |             | 1                  | !            |                    |          | 2                                                |              | 1           | 10         |            |
| Exercise Room             | 1             | 1               |             | 1                  |              |                    |          | 2                                                | . I          | 1           |            |            |
| Media Center              | · · · · · · · | 6               |             | 3                  |              |                    | 1        | 6                                                | 1            |             | 8          | 2          |
| Computer Room             |               | 4               |             |                    |              |                    | <b>'</b> | 16                                               |              |             | 2          |            |
| Master Suite              |               | 2               | 1           | 4                  | 4            |                    |          | 4                                                | 1            | 1           | 8          | ·          |
| Master Suite Closet       |               |                 | -           |                    |              |                    |          | <del>                                     </del> | <del></del>  | 7           | 0          |            |
| Main Hallway              |               |                 |             | -                  |              |                    |          |                                                  |              |             |            |            |
| Enclosed Porch            | <b>†</b>      |                 |             | 1                  |              |                    |          | 2                                                | 1            | 1           |            |            |
| Laundry                   | -             |                 | -           |                    | <del> </del> |                    |          | 2                                                |              |             |            |            |
| Foyer                     | -             |                 |             |                    |              |                    |          |                                                  |              |             |            |            |
| Hot Wtr. Htr. Room        |               |                 |             |                    |              | <b>-</b>           | 1        |                                                  |              |             | <b></b>    |            |
| Garage                    |               |                 | 1           | 1                  |              |                    |          | <u> </u>                                         |              |             |            |            |
| Carage                    | -             |                 |             |                    |              |                    |          | 2                                                | 2            | 1           | 2          |            |
| Sub-Total                 | 6             | 17              | 3           | 21                 | _            |                    | 1        | 40                                               | 0.5          | 40          |            |            |
| Sub-10tal                 | - 0           | 17              |             | 21                 | 2            | 0                  | 1        | 46                                               | 25           | 18          | 30         | 4          |
|                           |               |                 |             |                    | <b>-</b>     |                    |          | -                                                |              |             |            |            |
| 01.51                     |               |                 |             |                    |              |                    |          |                                                  |              |             |            |            |
| 2nd Floor                 |               |                 |             |                    |              |                    |          |                                                  |              |             |            |            |
| Deidenter De en           |               | 2-port          | 3-port      | 4-port             | 6-port       | 8-port             | 12-port  | Data                                             | Tele         | <del></del> | Audio      | Fiber      |
| Bridgetown Room           | 2             | 1               |             |                    |              |                    |          | 2                                                | 1            | 1           |            |            |
| Panama Room               | 1             |                 | 1           |                    |              |                    |          | 2                                                | <del> </del> | 1           |            |            |
| Tivoli Room               | ļ             | 2               |             |                    |              | ļ                  |          | 2                                                | 1            | 1           |            |            |
| Vallarta Room             | 2             |                 |             |                    |              |                    |          | 2                                                |              |             |            |            |
| Ketchican                 | 2             | 1               |             |                    |              |                    |          | 2                                                | 1            | <u> </u>    |            |            |
| Craft Room                | 1             |                 |             |                    |              |                    |          |                                                  |              | 1           |            |            |
| Sanibel Room              | 1             | J               | 1           |                    |              |                    |          | 2                                                | ł.           | 1           |            |            |
| Meeting Area              | 2             | 5               | 1           |                    |              |                    |          | 11                                               | 2            | 3           | 8          | 2          |
| Hall/Top of Stairs        | 1             |                 |             |                    |              |                    |          |                                                  | 1            |             |            |            |
| 2nd Floor Storage         | <u> </u>      |                 |             |                    |              |                    |          |                                                  |              |             |            |            |
| Hall to 2 Wings           |               |                 |             |                    |              |                    |          |                                                  |              |             |            |            |
| Unfinished Storage Lg.    | 1             | 2               |             | 4                  |              |                    |          | 8                                                | 4            | 4           |            |            |
| Unfinished Storage Sm.    | 1             | 2               |             | 4                  |              |                    |          | 8                                                | 4            | 4           |            |            |
|                           |               |                 |             |                    |              |                    |          |                                                  |              |             |            |            |
| Sub-Total                 | 14            | 15              | 3           | 8                  | 0            | 0                  | 0        | 39                                               | 18           | 19          | 8          | 2          |
|                           |               |                 |             |                    |              |                    |          |                                                  |              |             |            |            |
|                           |               |                 |             |                    |              |                    |          |                                                  |              |             |            |            |
|                           |               |                 |             |                    |              |                    |          |                                                  |              | l           |            |            |
| 3rd Floor                 |               |                 |             |                    |              |                    | ŀ        |                                                  |              |             |            |            |
|                           | 1-port        | 2-port          | 3-port      | 4-port             | 6-port       | 8-port             | 12-port  | Data                                             | Tele         | CATV        | Audio      | Fiber      |
| 3rd Floor Unfinished Room | 1-port        | <b>2-port</b> 2 | 3-port<br>2 | <b>4-port</b><br>6 | 6-port       | 8-port             | 12-port  | Data<br>25                                       | Tele<br>4    | <b>!</b>    | Audio      | Fiber      |
|                           |               |                 |             |                    | 6-port       | 8-port             | 12-port  |                                                  |              | CATV<br>4   | Audio      | Fiber      |
|                           |               |                 |             |                    | 6-port       |                    |          | 25                                               | 4            | 4           |            |            |
| Unfinished Room           | 2             | 2               | 2           | 6                  |              | <b>8-port</b><br>0 | 12-port  |                                                  |              | <b>!</b>    | Audio<br>0 |            |
| Unfinished Room           | 2             | 2               | 2           | 6                  |              |                    |          | 25                                               | 4            | 4           |            | Fiber<br>0 |