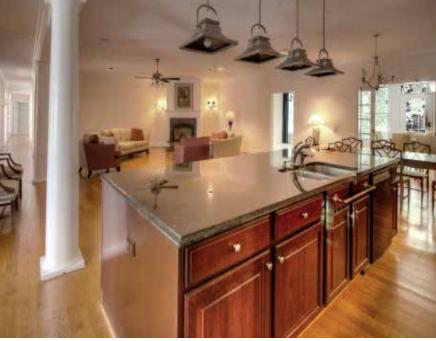

Intended initially as a boutique hotel, artist retreat, and teaching hub, this home is quality built with close attention to detail and designed with insight and experience. Entering into a large foyer leading to a great room centered around a fireplace, kitchen, dining, and sunroom, you feel the potential of the living space. A library, billiard room, media room, four ensuite bedrooms, powder room, work room with attached greenhouse, and laundry room/mud room completes the first level.

### Second Level

The Foyer

The Gathering Room

The Kitchen and Sunroom

The Library

**Billiard Room** 