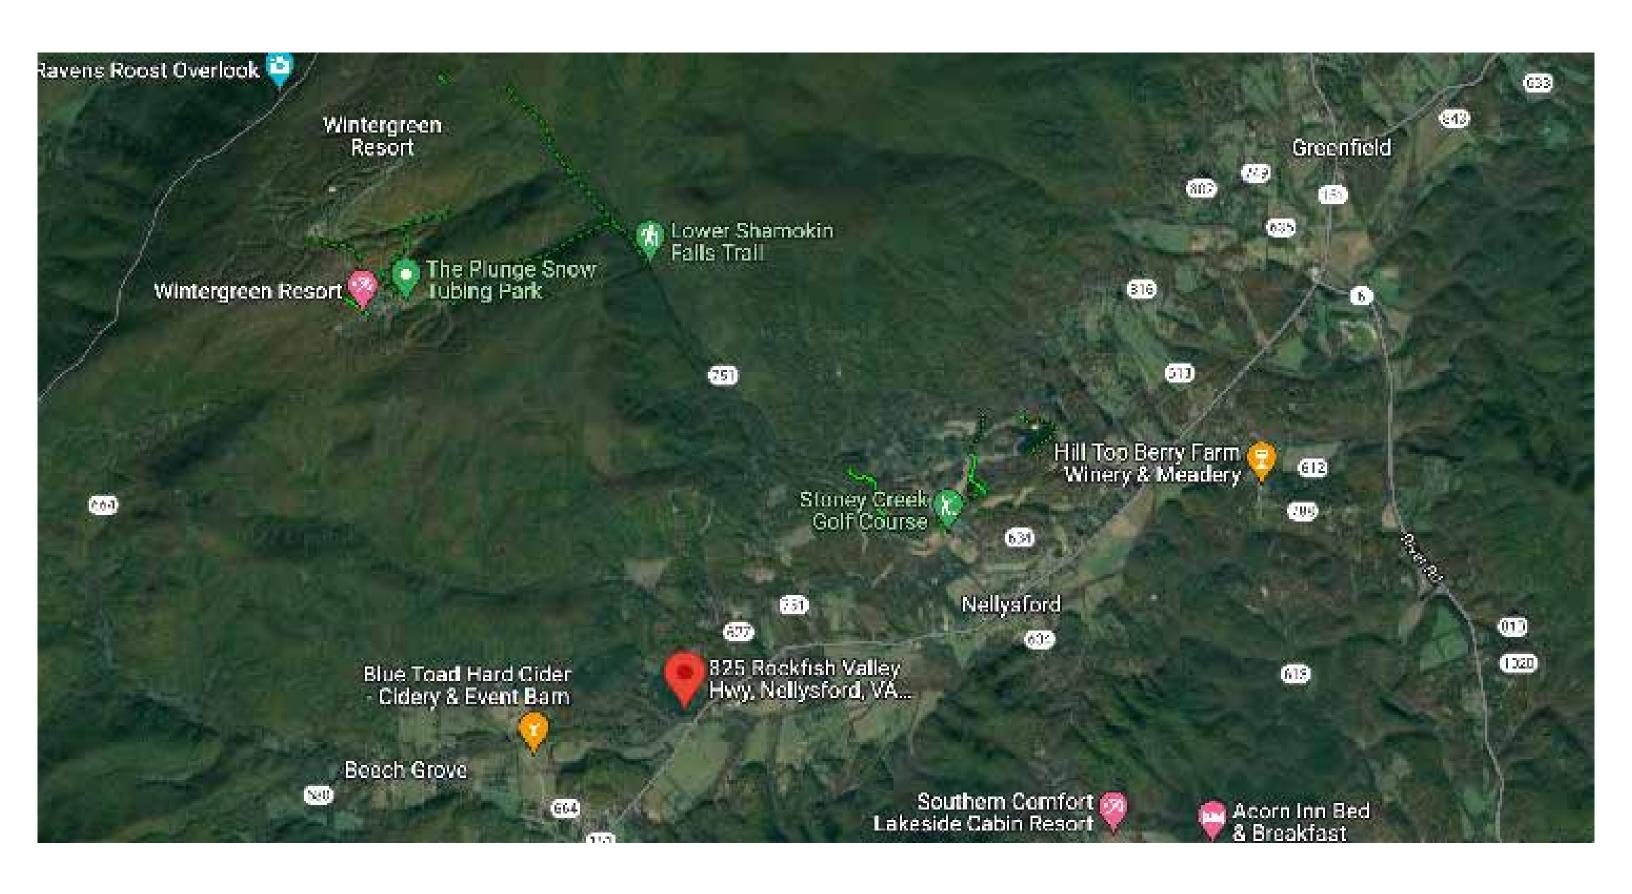

### The Perfect Location

This unique property on 16 acres in Nellysford on Route 151, a state-designated scenic byway on the east side of the Blue Ridge Mountains, is surrounded by wineries, breweries, cideries, distilleries, farms, orchards, and local restaurants. Wintergreen Resort and golf courses are a short drive.