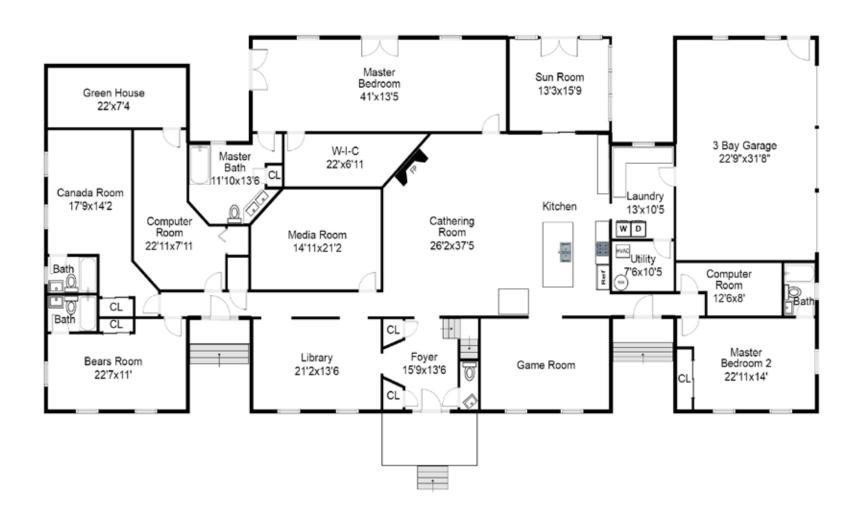

Intended initially as a boutique hotel, artist retreat, and teaching hub, this home is quality built with close attention to detail and designed with insight and experience. Entering into a large foyer leading to a great room centered around a fireplace, kitchen, dining, and sunroom, you feel the potential of the living space. A library, billiard room, media room, four ensuite bedrooms, powder room, work room with attached greenhouse, and laundry room/mud room completes the first level.

There is an attached three-car garage with entry into the mudroom/laundry room and a detached two-car garage.

The property would make a fantastic retreat for family and friends or boutique hotel due to its size and location. It is also suitable for other businesses with county approval.

Greenhouse

**Attached 3 Car Garage** 

**Detached 2 Car Garage** 

| <sup>5/6/2003</sup> Corc  | oran          | Docio           | longo       | . DA               | T / / T      | olo/C              | Λ T\ /// | \dia                                             |              |             |            | [          |
|---------------------------|---------------|-----------------|-------------|--------------------|--------------|--------------------|----------|--------------------------------------------------|--------------|-------------|------------|------------|
| Corc                      | Tan           | VE2IC           |             | : - DA             | IAVI         | ele/C              | AIV/F    | Audio                                            |              | 1           |            |            |
| Room                      | 1-port        | 2-port          | 3-port      | 4-port             | 6-port       | 8-port             | 12-port  | Data                                             | Tele         | CATV        | Audio      | Fiber      |
| 1st Floor                 |               | <u> </u>        |             | •                  | •            | i .                | •        |                                                  |              |             |            |            |
| VCI Bear's Room           | 1             | 1               |             | 1                  |              |                    |          | 2                                                | 2            | 1           |            |            |
| Game Room                 | 1             |                 | 1           | 1                  |              |                    |          | 2                                                |              |             |            |            |
| Gathering Room/Kitchen    | 1             | 1               |             | 2                  |              |                    |          | 4                                                | 1            | 1           |            |            |
| Library/Dining Room       | 1             | 2               |             |                    |              |                    |          | 2                                                | 1            | 1           |            |            |
| 1st Floor Storage         |               |                 |             |                    |              | 1                  |          |                                                  | -            | 1           |            |            |
| Master Bedroom            | 1             |                 |             | 1                  | 2            | -                  |          | 2                                                | 2            | 2           | 10         |            |
| Canada Room               |               |                 |             | 1                  | !            |                    |          | 2                                                |              | 1           | 10         |            |
| Exercise Room             | 1             | 1               |             | 1                  |              |                    |          | 2                                                | . I          | 1           |            |            |
| Media Center              | · · · · · · · | 6               |             | 3                  |              |                    | 1        | 6                                                | 1            |             | 8          | 2          |
| Computer Room             |               | 4               |             |                    |              |                    | <b>'</b> | 16                                               |              |             | 2          |            |
| Master Suite              |               | 2               | 1           | 4                  | 4            |                    |          | 4                                                | 1            | 1           | 8          | ·          |
| Master Suite Closet       |               |                 | -           |                    |              |                    |          | <del>                                     </del> | <del></del>  | 7           | 0          |            |
| Main Hallway              |               |                 |             | -                  |              |                    |          |                                                  |              |             |            |            |
| Enclosed Porch            | <b>†</b>      |                 |             | 1                  |              |                    |          | 2                                                | 1            | 1           |            |            |
| Laundry                   | -             |                 | -           |                    | <del> </del> |                    |          | 2                                                |              |             |            |            |
| Foyer                     | -             |                 |             |                    |              |                    |          |                                                  |              |             |            |            |
| Hot Wtr. Htr. Room        |               |                 |             |                    |              | <b>-</b>           | 1        |                                                  |              |             | <b></b>    |            |
| Garage                    |               |                 | 1           | 1                  |              |                    |          | <u> </u>                                         |              |             |            |            |
| Carage                    | -             |                 |             |                    |              |                    |          | 2                                                | 2            | 1           | 2          |            |
| Sub-Total                 | 6             | 17              | 3           | 21                 | _            |                    | 1        | 40                                               | 0.5          | 40          |            |            |
| Sub-10tal                 | - 0           | 17              |             | 21                 | 2            | 0                  | 1        | 46                                               | 25           | 18          | 30         | 4          |
|                           |               |                 |             |                    | <b>-</b>     |                    |          | -                                                |              |             |            |            |
| 01.51                     |               |                 |             |                    |              |                    |          |                                                  |              |             |            |            |
| 2nd Floor                 |               |                 |             |                    |              |                    |          |                                                  |              |             |            |            |
| Deidenter De en           |               | 2-port          | 3-port      | 4-port             | 6-port       | 8-port             | 12-port  | Data                                             | Tele         | <del></del> | Audio      | Fiber      |
| Bridgetown Room           | 2             | 1               |             |                    |              |                    |          | 2                                                | 1            | 1           |            |            |
| Panama Room               | 1             |                 | 1           |                    |              |                    |          | 2                                                | <del> </del> | 1           |            |            |
| Tivoli Room               | ļ             | 2               |             |                    |              | ļ                  |          | 2                                                | 1            | 1           |            |            |
| Vallarta Room             | 2             |                 |             |                    |              |                    |          | 2                                                |              |             |            |            |
| Ketchican                 | 2             | 1               |             |                    |              |                    |          | 2                                                | 1            | <u> </u>    |            |            |
| Craft Room                | 1             |                 |             |                    |              |                    |          |                                                  |              | 1           |            |            |
| Sanibel Room              | 1             | J               | 1           |                    |              |                    |          | 2                                                | ł.           | 1           |            |            |
| Meeting Area              | 2             | 5               | 1           |                    |              |                    |          | 11                                               | 2            | 3           | 8          | 2          |
| Hall/Top of Stairs        | 1             |                 |             |                    |              |                    |          |                                                  | 1            |             |            |            |
| 2nd Floor Storage         | <u> </u>      |                 |             |                    |              |                    |          |                                                  |              |             |            |            |
| Hall to 2 Wings           |               |                 |             |                    |              |                    |          |                                                  |              |             |            |            |
| Unfinished Storage Lg.    | 1             | 2               |             | 4                  |              |                    |          | 8                                                | 4            | 4           |            |            |
| Unfinished Storage Sm.    | 1             | 2               |             | 4                  |              |                    |          | 8                                                | 4            | 4           |            |            |
|                           |               |                 |             |                    |              |                    |          |                                                  |              |             |            |            |
| Sub-Total                 | 14            | 15              | 3           | 8                  | 0            | 0                  | 0        | 39                                               | 18           | 19          | 8          | 2          |
|                           |               |                 |             |                    |              |                    |          |                                                  |              |             |            |            |
|                           |               |                 |             |                    |              |                    |          |                                                  |              |             |            |            |
|                           |               |                 |             |                    |              |                    |          |                                                  |              | l           |            |            |
| 3rd Floor                 |               |                 |             |                    |              |                    | ŀ        |                                                  |              |             |            |            |
|                           | 1-port        | 2-port          | 3-port      | 4-port             | 6-port       | 8-port             | 12-port  | Data                                             | Tele         | CATV        | Audio      | Fiber      |
| 3rd Floor Unfinished Room | 1-port        | <b>2-port</b> 2 | 3-port<br>2 | <b>4-port</b><br>6 | 6-port       | 8-port             | 12-port  | Data<br>25                                       | Tele<br>4    | <b>!</b>    | Audio      | Fiber      |
|                           |               |                 |             |                    | 6-port       | 8-port             | 12-port  |                                                  |              | CATV<br>4   | Audio      | Fiber      |
|                           |               |                 |             |                    | 6-port       |                    |          | 25                                               | 4            | 4           |            |            |
| Unfinished Room           | 2             | 2               | 2           | 6                  |              | <b>8-port</b><br>0 | 12-port  |                                                  |              | <b>!</b>    | Audio<br>0 |            |
| Unfinished Room           | 2             | 2               | 2           | 6                  |              |                    |          | 25                                               | 4            | 4           |            | Fiber<br>0 |